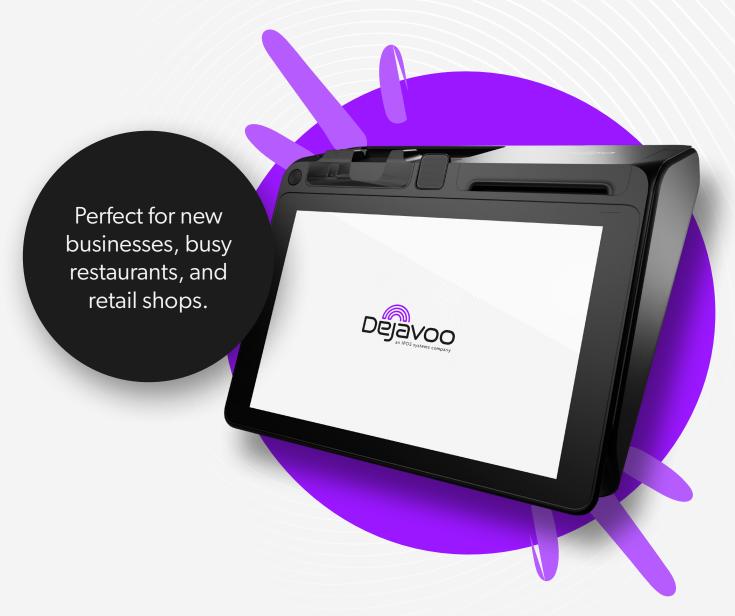

## Affordable and dependable payment solution.

## Features that keep your business moving:

- Merchant and customer facing displays
- Superfast processor
- High capacity battery
- Ethernet, 4G, WiFi, Bluetooth 5.0
- USB connectivity

## **PRODUCT SPECIFICATIONS**

OS
Android 11

PROCESSOR
Quad-Core 2.0GHz

► MEMORY 2GB RAM + 32 GB ROM

**▶** DISPLAY

**Merchant facing:** 10.1'',  $800 \times 1280$  with touch panel

**Customer facing:** 4", 480 x 800 without touch panel